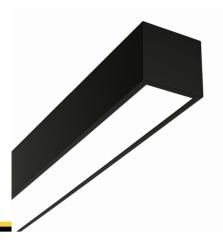

### Description

Surface-mounted luminary ORCHID is made out of anodized aluminium profile. ORCHID luminary is recommended for: office spaces, schools, universities or public administration buildings etc.

#### Basic information

Family: ORCHID N LINIA

Product: ORCHID N PLX ALU 840 LINIA-EP 17 570

Index: **BLS000000699** 

Pictograms:

## Mechanical parameters:

| Assembly         | ceiling mounted   |
|------------------|-------------------|
| Material         | gluminum          |
| Material         | aiuminum          |
| Color            | anodized aluminum |
| Diffuser         | PLX opalized      |
| Impact resistant | IK06              |
| Dimensions [mm]  | 570 x 60 x 72     |