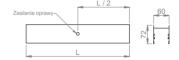

## Mechanical parameters:

| Dimensions [mm]  | 570 x 60 x 72     |
|------------------|-------------------|
| Impact resistant | IK06              |
| Diffuser         | PLX opalized      |
| Color            | anodized aluminum |
| Material         | aluminum          |
| Assembly         | ceiling mounted   |
|                  |                   |