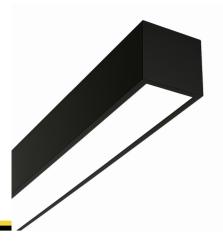

#### Description

Surface-mounted luminary ORCHID is made out of anodized aluminium profile. ORCHID luminary is recommended for: office spaces, schools, universities or public administration buildings etc.

## Mechanical parameters:

| Dimensions [mm]  | 570 x 60 x 72     |
|------------------|-------------------|
| Impact resistant | IK06              |
| Diffuser         | PLX opalized      |
| Color            | anodized aluminum |
| Material         | aluminum          |
| Assembly         | ceiling mounted   |
|                  |                   |