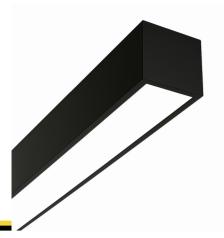

#### Description

Surface-mounted luminary ORCHID is made out of anodized aluminium profile. ORCHID luminary is recommended for: office spaces, schools, universities or public administration buildings etc.

#### Mechanical parameters:

| Assembly         | ceiling mounted   |
|------------------|-------------------|
| Material         | aluminum          |
| Color            | anodized aluminum |
| Diffuser         | MPRM microprism   |
| Impact resistant | IK06              |
| Dimensions [mm]  | 570 x 60 x 72     |