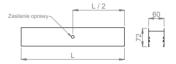

## Mechanical parameters:

| Assembly         | ceiling mounted   |
|------------------|-------------------|
| Material         | aluminum          |
| Color            | anodized aluminum |
| Diffuser         | MPRM microprism   |
| Impact resistant | IK06              |
| Dimensions [mm]  | 2250 x 60 x 72    |