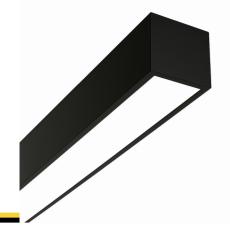

#### Description

Surface-mounted luminary ORCHID is made out of anodized aluminium profile. ORCHID luminary is recommended for: office spaces, schools, universities or public administration buildings etc.

## Mechanical parameters:

| Assembly         | ceiling mounted   |
|------------------|-------------------|
| Material         | aluminum          |
| Color            | anodized aluminum |
| Diffuser         | MPRM microprism   |
| Impact resistant | IK06              |
| Dimensions [mm]  | 2250 x 60 x 72    |