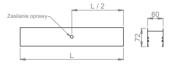

## Mechanical parameters:

| ceiling mounted   |
|-------------------|
| aluminum          |
| anodized aluminum |
| MPRM microprism   |
| IK06              |
| 1130 x 60 x 72    |
|                   |