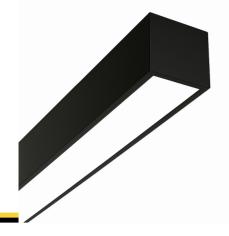

#### Description

Surface-mounted luminary ORCHID is made out of anodized aluminium profile. ORCHID luminary is recommended for: office spaces, schools, universities or public administration buildings etc.

## Mechanical parameters:

| Assembly         | ceiling mounted   |
|------------------|-------------------|
| Material         | aluminum          |
| Color            | anodized aluminum |
| Diffuser         | MPRM microprism   |
| Impact resistant | IK06              |
| Dimensions [mm]  | 570 x 60 x 72     |