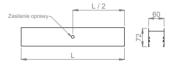

## Mechanical parameters:

| Assembly         | ceiling mounted   |
|------------------|-------------------|
| Material         | aluminum          |
| Color            | anodized aluminum |
| Diffuser         | MPRM microprism   |
| Impact resistant | IK06              |
| Dimensions [mm]  | 570 x 60 x 72     |