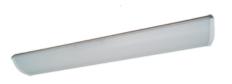

# Description

Surface-mounted luminary CROCUS is made out of white powder-lacquered steel plate. The polymethyl methacrylate luminary's shade is opalized.

#### Basic information

Family: Product: Index: Pictograms: CROCUS CROCUS N OPAL 830 64 1255 BLS0000000228