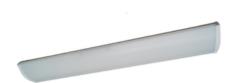

# Description

Surface-mounted luminary CROCUS is made out of white powder-lacquered steel plate. The polymethyl methacrylate luminary's shade is opalized.

#### Basic information

Family: CROCUS

Product: CROCUS N OPAL DALI 830 43 1255

Index: **BLS000000226** 

Pictograms: