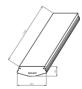

# Description

Surface-mounted luminary CROCUS is made out of white powder-lacquered steel plate. The polymethyl methacrylate luminary's shade is opalized.

#### Mechanical parameters:

| Assembly         | ceiling mounted |
|------------------|-----------------|
| Material         | steelsheet      |
| Color            | white           |
| Diffuser         | PLXopalized     |
| Impact resistant | IK04            |
| Weight [kg]      | 2.9             |
| Dimensions [mm]  | 1193 x 207 x 68 |