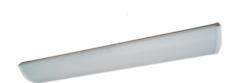

# Description

Surface-mounted luminary CROCUS is made out of white powder-lacquered steel plate. The polymethyl methacrylate luminary's shade is opalized.

#### Mechanical parameters:

| Assembly         | ceiling mounted |
|------------------|-----------------|
| Material         | steelsheet      |
| Color            | white           |
| Diffuser         | PLX o palize d  |
| Impact resistant | IK04            |
| Weight [kg]      | 2.9             |
| Dimensions [mm]  | 1193 x 207 x 68 |