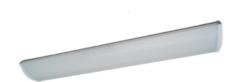

# Description

Surface-mounted luminary CROCUS is made out of white powder-lacquered steel plate. The polymethyl methacrylate luminary's shade is opalized.

#### Mechanical parameters:

| Assembly         | ceiling mounted |
|------------------|-----------------|
| Material         | steelsheet      |
| Color            | white           |
| Diffuser         | PLXopalized     |
| Impact resistant | IK04            |
| Weight [kg]      | 2.9             |
| Dimensions [mm]  | 1193 x 207 x 68 |