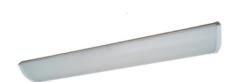

# Description

Surface-mounted luminary CROCUS is made out of white powder-lacquered steel plate. The polymethyl methacrylate luminary's shade is opalized.

### Mechanical parameters:

| Assembly         | ceiling mounted |
|------------------|-----------------|
| Material         | steelsheet      |
| Color            | white           |
| Diffuser         | PLXopalized     |
| Impact resistant | IK04            |
| Weight [kg]      | 2.9             |
| Dimensions [mm]  | 1193 x 207 x 68 |