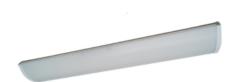

# Description

Surface-mounted luminary CROCUS is made out of white powder-lacquered steel plate. The polymethyl methacrylate luminary's shade is opalized.

#### Mechanical parameters:

| Assembly         | ceiling mounted |
|------------------|-----------------|
| Material         | steelsheet      |
| Color            | white           |
| Diffuser         | PLXopalized     |
| Impact resistant | IK04            |
| Weight [kg]      | 2.9             |
| Dimensions [mm]  | 1193 x 207 x 68 |