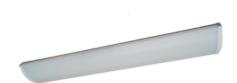

# Description

Surface-mounted luminary CROCUS is made out of white powder-lacquered steel plate. The polymethyl methacrylate luminary's shade is opalized.

### Mechanical parameters:

| Assembly         | ceiling mounted |
|------------------|-----------------|
| Material         | steelsheet      |
| Color            | white           |
| Diffuser         | PLX opalized    |
| Impact resistant | IK04            |
| Weight [kg]      | 2.9             |
| Dimensions [mm]  | 1193 x 207 x 68 |