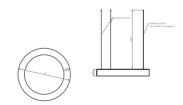

## Mechanical parameters:

| pendant     | Assembly         |
|-------------|------------------|
| aluminium   | Material         |
| white       | Color            |
| PLXopalized | Diffuser         |
| IK04        | Impact resistant |
| Ø1200 x 85  | Dimensions [mm]  |