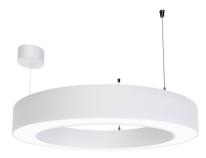

#### Description

Modern architectural luminary HONEY R (round) features an original pattern of the simple form. HONEY R has the shape of a circle. HONEY R luminary is designed to interiors that require demanding architectural solutions. It is perfect for hotel atriums, office receptions, architectural ateliers, conference rooms, corridors, halls in exclusive buildings and also cinemas, theatres or new-style shops in shopping centres

#### Basic information

Family: HONEY R

Product: HONEY R Z PLX DALI WH 840 ZAW-1,5M 62 D1200

Index: **BLS000000058** 

Pictograms:

## Mechanical parameters:

| pendant     | Assembly         |
|-------------|------------------|
| aluminium   | Material         |
| white       | Color            |
| PLXopalized | Diffuser         |
| IK04        | Impact resistant |
| Ø1200 x 85  | Dimensions [mm]  |