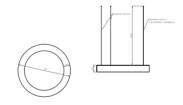

## Mechanical parameters:

| Assembly         | pendant     |
|------------------|-------------|
| Material         | aluminium   |
| Color            | white       |
| Diffuser         | PLXopalized |
| Impact resistant | IK04        |
| Dimensions [mm]  | Ø650 x 85   |