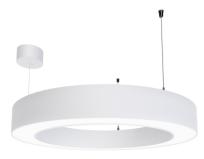

#### Description

Modern architectural luminary HONEY R (round) features an original pattern of the simple form. HONEY R has the shape of a circle. HONEY R luminary is designed to interiors that require demanding architectural solutions. It is perfect for hotel atriums, office receptions, architectural ateliers, conference rooms, corridors, halls in exclusive buildings and also cinemas, theatres or new-style shops in shopping centres

## Mechanical parameters:

| Assembly         | pendant     |
|------------------|-------------|
| Material         | aluminium   |
| Color            | white       |
| Diffuser         | PLXopalized |
| Impact resistant | IK04        |
| Dimensions [mm]  | Ø650 x 85   |