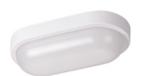

## **POPPY OV**

Dimensions A x B x H [mm]

Surface-mounted luminary POPPY is made from polycarbonate. The ingress protection (IP54) and its hermetic construction enable POPPY to work in rooms and spaces that have elevated humidity. POPPY luminary is classified to be used indoors, in places such as circulation areas, staircases etc.

## Parameters:

SDCM

Name

Operating temperature range [°C]

| POPPY OV 12W 205                    | 986                     | 12               | 4000 | 205 x 105 x 54            |
|-------------------------------------|-------------------------|------------------|------|---------------------------|
| Lighting and electrical parameters: |                         | Mechanical data: |      |                           |
| Light source                        | LED                     | Material         |      | polipropylen              |
| Voltage                             | 220-240V                | Color            |      | white                     |
| Lifetime of LED sources [h]  Lx/By  | 70000<br><b>L70/B50</b> | Diffuser         |      | PC opalized polycarbonate |
| CRI                                 | >80                     |                  |      |                           |