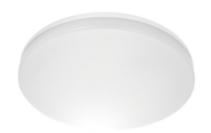

## POPPY O IP65

Surface-mounted luminary POPPY is made from polycarbonate. The ingress protection (IP54) and its hermetic construction enable POPPY to work in rooms and spaces that have elevated humidity. POPPY luminary is classified to be used indoors, in places such as circulation areas, staircases etc.

## Parameters:

| Name                        | Luminaire luminous flux [Im] | Power of luminaire [W] | Color [K] | Dimensions D x H [mm] |
|-----------------------------|------------------------------|------------------------|-----------|-----------------------|
| POPPY O IP65 18W / 24W Ø280 | #VALUE!                      | 18 / 24                | 4000      | Ø280 x 54             |
| POPPY O IP65 12W / 15W Ø220 | #VALUE!                      | 12 / 15                | 4000      | Ø220 x 50             |
| POPPY O IP65 29W Ø330       | 3089                         | 29                     | 4000      | Ø330 x 54             |

## **●** Mechanical data:

| Material | polycarbonate             |
|----------|---------------------------|
| Color    | gray                      |
| Diffuser | PC opalized polycarbonate |

Technical data may be changed. Photos of the luminaires may differ from reality.