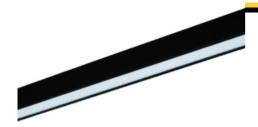

## **ORCHID SLIM N**

Surface-mounted luminary ORCHID SLIM is made out of anodized aluminium profile. ORCHID SLIM luminary is recommended for: office spaces, schools, universities, conference halls or public administration buildings etc.

## **●** Mechanical data:

| Material | aluminium          |
|----------|--------------------|
| Color    | anodized aluminium |
| Diffuser | PLX opalized       |
| Dillusei | MPRM microprism    |
|          |                    |