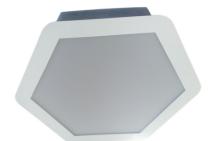

## FREESIA HONEYCOMB GK

Recessed-mounted luminairesFREESIA HONEYCOMB is equipped with the highly-efficient LED light sources. The body of the product is made from white powder-lacquered steel plate.

## Parameters:

| Name                         | Luminaire luminous flux [lm] | Power of luminaire [W] | Color [K]   | Dimensions D x H [mm] |
|------------------------------|------------------------------|------------------------|-------------|-----------------------|
| FREESIA HONEYCOMB GK 13W 331 | 1519 / 1588                  | 13                     | 3000 / 4000 | 330 x 85              |
| FREESIA HONEYCOMB GK 18W 331 | 2206 / 2291                  | 18                     | 3000 / 4000 | 330 x 85              |
| FREESIA HONEYCOMB GK 28W 331 | 3013 / 3150                  | 28                     | 3000 / 4000 | 330 x 85              |