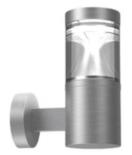

## **CALLUNA O KINKIET**

CALLUNA O K luminary is built from aluminium polished body. The shade is a transparent PMMA. Mounted reflector and rasters eliminate glare and provide proper light distribution. Application: outdoor spaces around buildings, vehicles, circulation area, gardens.

## Parameters:

| Name                     | Luminaire luminous flux [Im] | Power of luminaire [W] | Color [K] | Dimensions D x H [mm] |
|--------------------------|------------------------------|------------------------|-----------|-----------------------|
| CALLUNA O KINKIET 12W 33 |                              | 12                     | 4000      | 33 x ø13              |

## Mechanical data:

| aluminium         |
|-------------------|
| anthracite        |
| PLX-T transparent |
|                   |

Technical data may be changed. Photos of the luminaires may differ from reality.